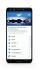

TEP Mobile App: Manage your account on the go with our free mobile app for Apple and Android devices.

TEP F&F 4/21

My Energy Usage: Find out your energy usage each hour, day and month through My Account and the TEP mobile app.