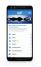

TEP Mobile App: Manage your account on the go with our free mobile app for Apple and Android devices.

TEP F&F 4/21

My Energy Usage: Find out your energy usage each hour, day and month through My Account and the TEP mobile app.