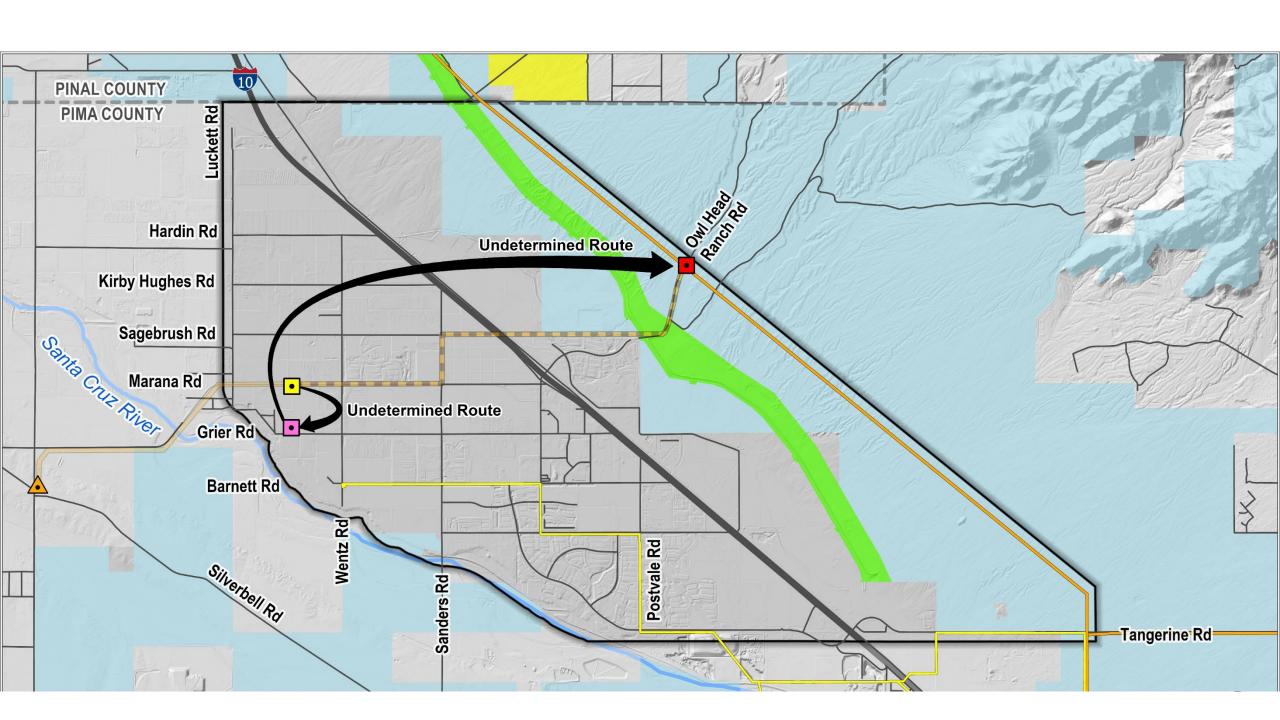

### **Grier Substation**

## **Owl Head Ranch Switchyard**

TEP's Existing Sonoran Substation