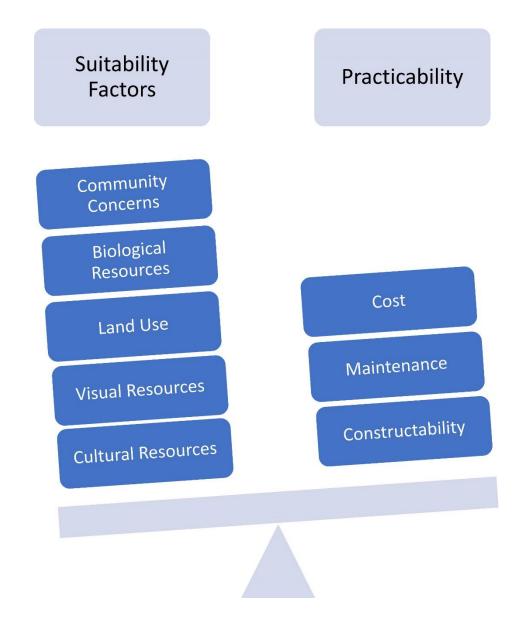

#### Project Route Development and Evaluation

Tucson Electric Power considers factors important to the community and environment, and balances them with constructability, maintenance, and cost to find the most suitable path for the transmission line that satisfies the need for the project.