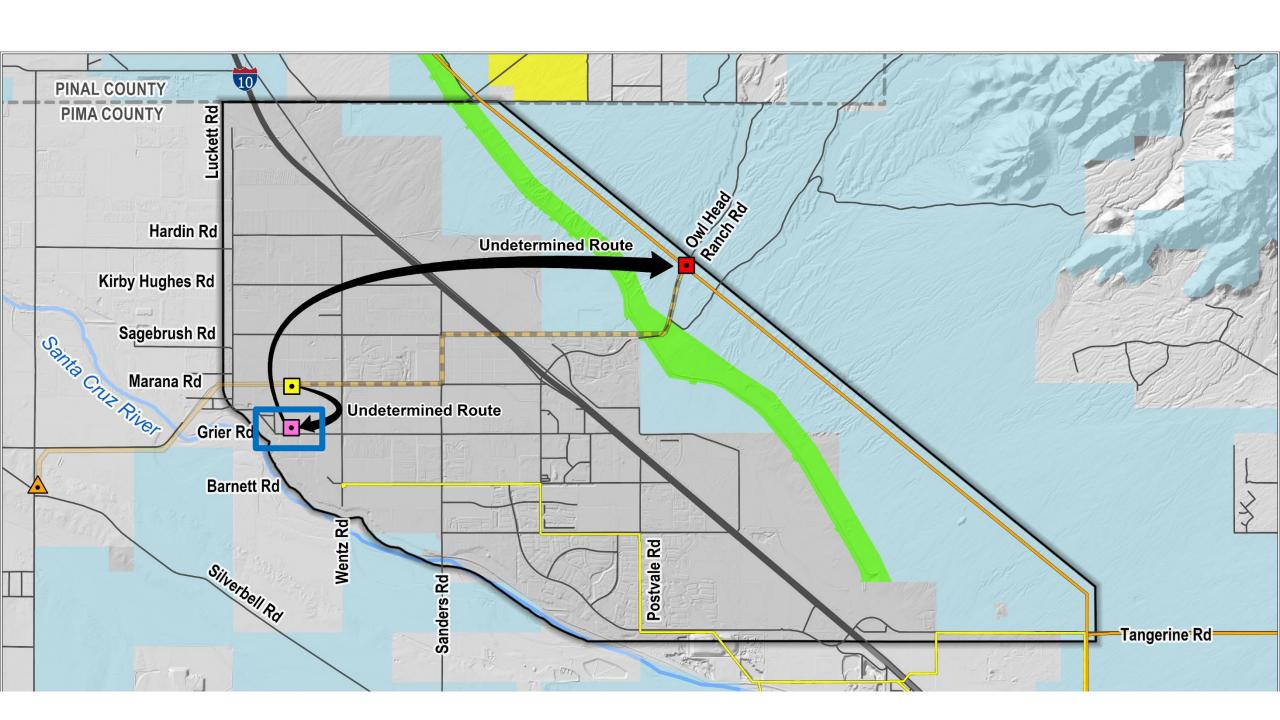

### Northwest Marana Reliability Project

ADRIANA MARIÑEZ
SITING, OUTREACH, AND ENGAGEMENT PROJECT MANAGER







# **Example Pole Structure**

Tubular Weathering Steel Monopoles





### **Grier Substation**







## **Owl Head Ranch Switchyard**



TEP's Existing Sonoran Substation





### **Siting Process**

Phase 1: Pre-Analysis

**Conduct Field Visits** 

**Develop Study Area** 

Identify Opportunities and Constraints

Conduct Public
Outreach

Develop Preliminary
Segments

Phase 2: Data Inventory

Conduct Research and Collect Data

Phase 3: Suitability
Assessment

Develop Suitability

Models

Conduct Suitability
Assessment

Field Review

Conduct Public Outreach

**Refine Segments** 

Phase 4: Compatibility
Analysis

Conduct Compatibility
Analysis

Develop Route
Alternatives

Conduct Public Outreach

Identify Preferred Route

Phase 5: Concept Evaluation

Field Review

**Submit CEC Application** 

Public Notification and Hearing





#### **Public Outreach**

Meetings and Briefings

- Open Hous