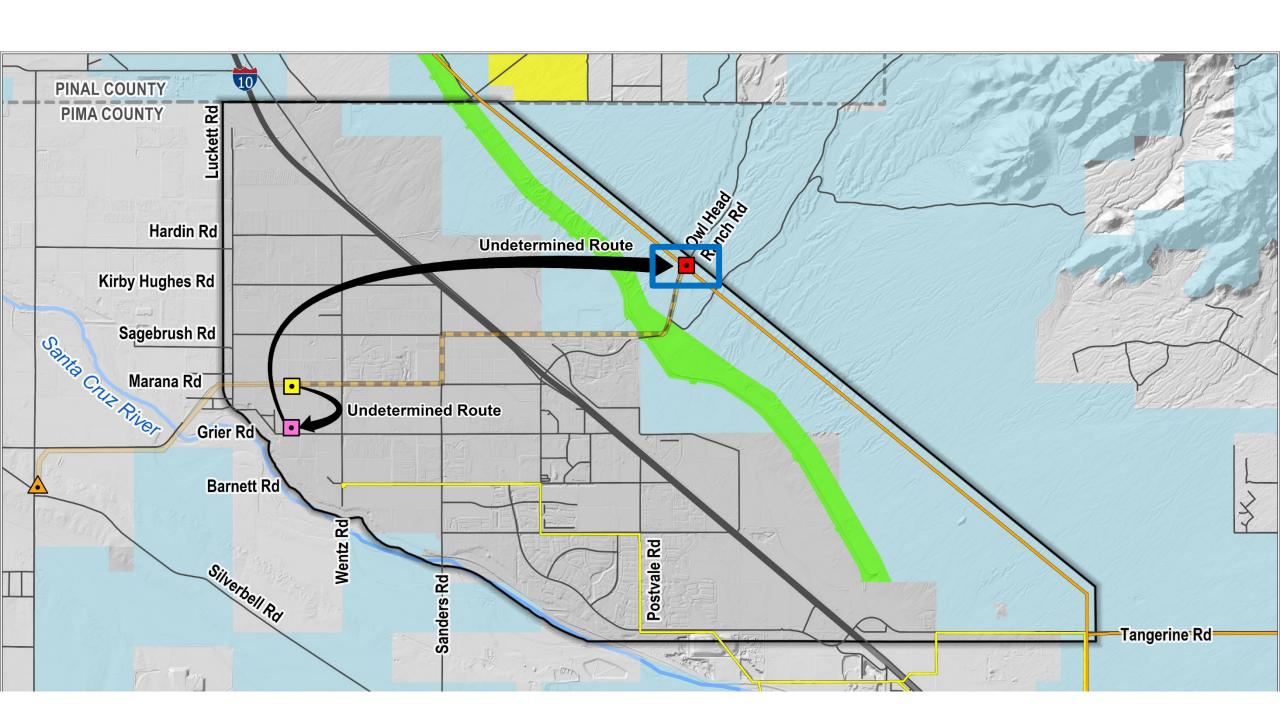

### Northwest Marana Reliability Project

ADRIANA MARIÑEZ
SITING, OUTREACH, AND ENGAGEMENT PROJECT MANAGER







# **Example Pole Structure**

Tubular Weathering Steel Monopoles





### **Grier Substation**







## **Owl Head Ranch Switchyard**



TEP's Existing Sonoran Substation





### **Siting Process**

Phase 1: Pre-Analysis

**Conduct Field Visits** 

**Develop Study Area** 

Identify Opportunities and Constraints

Conduct Public
Outreach

Develop Preliminary
Segments

Phase 2: Data Inventory

Conduct Research and Collect Data

Phase 3: Suitability
Assessment

Develop Suitability

Models

Conduct Suitability
Assessment

Field Review

Conduct Public Outreach

**Refine Segments** 

Phase 4: Compatibility
Analysis

Conduct Compatibility
Analysis

Develop Route
Alternatives

Conduct Public Outreach

Identify Preferred Route

Phase 5: Concept Evaluation

Field Review

**Submit CEC Application** 

Public Notification and Hearing





#### **Public Outreach**

Meetings and Briefings

- Open Houses (3)
- Agency Briefings (3)
- Four southern tribes
- San Lucas Neighborho