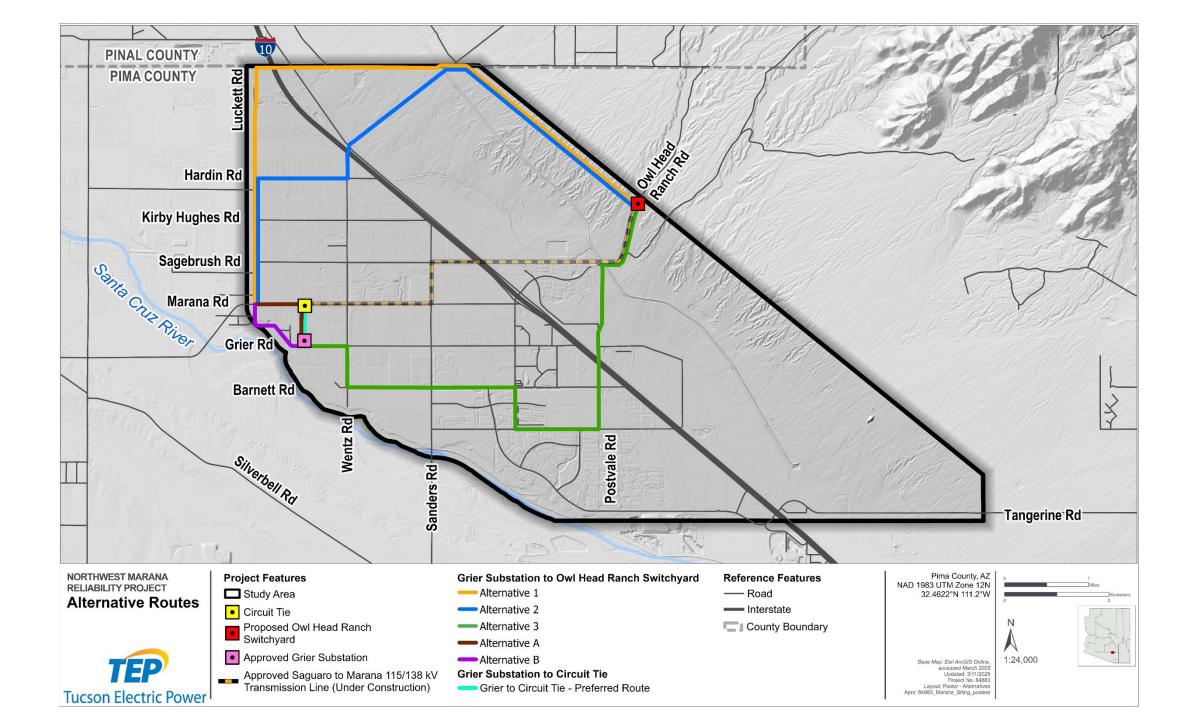

### **Grier Substation**

## **Owl Head Ranch Switchyard**

TEP's Existing Sonoran Substation