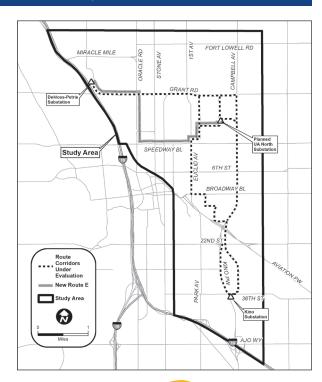

Due to planned development on North Vine Avenue, Route 4, Route 6 and Route C have been removed from consideration.

Through continual analysis, a new route was identified for consideration. The new route, 'Route E,' exits the planned UA North Substation and travels west through an existing utility corridor, then south on North Park Avenue, west on East Helen Street, south on North Euclid Avenue, west on East Speedway Boulevard, north on North Main/ North Oracle Road, and west on West Grant Road to the existing DeMoss-Petrie Substation near Interstate 10.

Route E provides another option for the planned transmission line to exit the planned UA North Substation before interconnecting with the DeMoss-Petrie Substation. Detailed maps, including all current routes under consideration, are available on the project website.