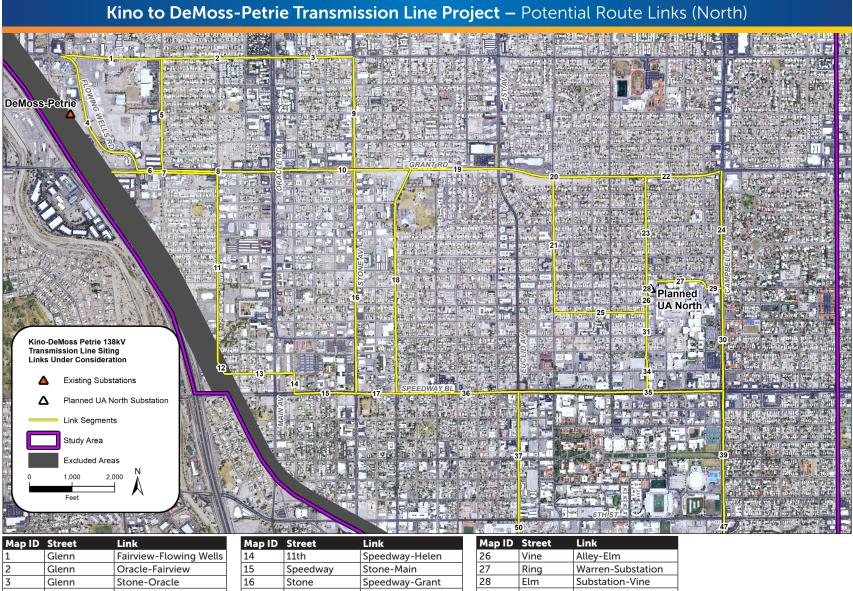

| 1  | Glenn         | Fairview-Flowing Wells |
|----|---------------|------------------------|
| 2  | Glenn         | Oracle-Fairview        |
| 3  | Glenn         | Stone-Oracle           |
| 4  | Flowing Wells | Glenn-Grant            |
| 5  | Fairview      | Glenn-Grant            |
| 6  | Grant         | Fairview-Flowing Wells |
| 7  | Grant         | 15th-DMP Sub           |
| 8  | Grant         | Oracle-Fairview        |
| 9  | Stone         | Glenn-Grant            |
| 10 | Grant         | 6th Ave-Oracle         |
| 11 | 15th          | Alto-Grant             |
| 12 | cross country | Helen-Alto             |
| 13 | Helen         | 11th-15th              |
|    |               |                        |

| p ID | Street           | Link              | Map ID |
|------|------------------|-------------------|--------|
|      | 11th             | Speedway-Helen    | 26     |
|      | Speedway         | Stone-Main        | 27     |
|      | Stone            | Speedway-Grant    | 28     |
|      | Speedway         | 6th Ave-Stone     | 29     |
|      | 6th              | Speedway-Grant    | 30     |
|      | Grant            | 1st-6th Ave       | 31     |
|      | Grant            | Mountain-Euclid   | 34     |
|      | Park             | Alley-Grant       | 35     |
|      | Grant            | Campbell-Mountain | 36     |
|      | Vine             | Elm-Grant         | 37     |
|      | Campbell         | Grant-Elm         | 39     |
|      | alley bet. Lee & | Vine-Park         | 47     |
|      | Adams            |                   | 50     |
|      |                  |                   |        |

| Vine     | Alley-Elm          |
|----------|--------------------|
| Ring     | Warren-Substation  |
| Elm      | Substation-Vine    |
| Elm      | Campbell-Ring Road |
| Campbell | Elm-Speedway       |
| Vine     | Mabel-Alley        |
| Vine     | Speedway-Helen     |
| Speedway | Campbell-Euclid    |
| Speedway | Euclid-6th Ave     |
| Euclid   | Speedway-6th St    |
| Campbell | Speedway-6th St    |
| Campbell | 6th St-Broadway    |
| Euclid   | 6th St-Broadway    |